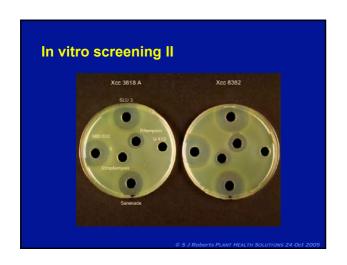

| Inhibition of growth of Xcc on agar by culture supernatants |      |      |         |         |     |
|-------------------------------------------------------------|------|------|---------|---------|-----|
|                                                             |      |      |         |         |     |
| MBI 600                                                     | TSB  | ++++ | 1112    | TSB     | -   |
| Serenade                                                    | TSB  | ***  | E 11    | TSB     | -   |
| FZB 24                                                      | TSB  | ++++ | E 183   | TSB     | -   |
| MSMX                                                        | TSB  | 100  | IA6     | TSB     | -   |
| Fus. 351/2                                                  | PDB  |      | I 124 b | TSB     | -   |
| RG 6                                                        | NYDB | 100  | II 79/2 | TSB     | -   |
| RG 68                                                       | NYDB | 100  | U 407   | TSB     | ++  |
| R 11                                                        | NYDB | 100  | U 410   | TSB     | +++ |
| M 8                                                         | NYDB | 100  | G12     | TSB     | ++  |
| M 29                                                        | NYDB | 100  | G 53    | TSB     | -   |
| SLU 1                                                       | TSB  |      | T 69039 | PDB     | -   |
| SLU 2                                                       | TSB  |      | MAS 35  | PDB     | -   |
| SLU 3                                                       | TSB  | ***  | IK 726  | PDB     | -   |
| SLU 4                                                       | TSB  |      | FZB 53  | TSB/GYM | -   |
| SLU 5                                                       | TSB  |      |         |         |     |