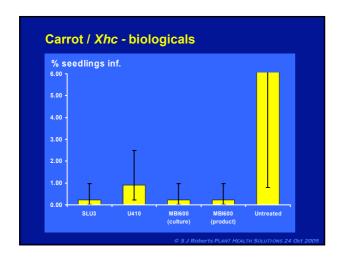

| NYDB | 100  | U 410   | TSB     | +++ |
| M 8                                                         | NYDB | 100  | G12     | TSB     | ++  |
| M 29                                                        | NYDB | 100  | G 53    | TSB     | -   |
| SLU 1                                                       | TSB  |      | T 69039 | PDB     | -   |
| SLU 2                                                       | TSB  |      | MAS 35  | PDB     | -   |
| SLU 3                                                       | TSB  | ***  | IK 726  | PDB     | -   |
| SLU 4                                                       | TSB  |      | FZB 53  | TSB/GYM | -   |
| SLU 5                                                       | TSB  |      |         |         |     |