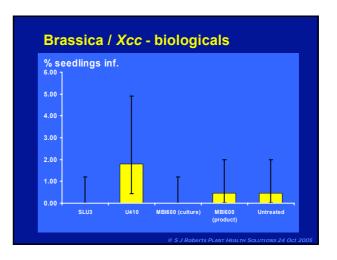

| NYDB | 100  | U 410   | TSB     | +++ |
| M 8                                                         | NYDB | 100  | G12     | TSB     | ++  |
| M 29                                                        | NYDB | 100  | G 53    | TSB     | -   |
| SLU 1                                                       | TSB  |      | T 69039 | PDB     | -   |
| SLU 2                                                       | TSB  |      | MAS 35  | PDB     | -   |
| SLU 3                                                       | TSB  | ***  | IK 726  | PDB     | -   |
| SLU 4                                                       | TSB  |      | FZB 53  | TSB/GYM | -   |
| SLU 5                                                       | TSB  |      |         |         |     |