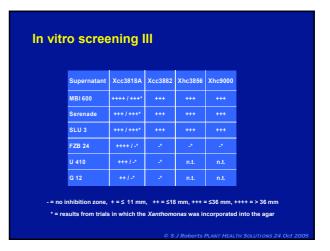

| Inhibition of growth of Xcc on agar by culture supernatants |      |      |         |         |     |
|-------------------------------------------------------------|------|------|---------|---------|-----|
|                                                             |      |      |         |         |     |
| MBI 600                                                     | TSB  | ++++ | 1112    | TSB     | -   |
| Serenade                                                    | TSB  | ***  | E 11    | TSB     | -   |
| FZB 24                                                      | TSB  | ++++ | E 183   | TSB     | -   |
| MSMX                                                        | TSB  | 100  | IA6     | TSB     | -   |
| Fus. 351/2                                                  | PDB  |      | I 124 b | TSB     | -   |
| RG 6                                                        | NYDB | 100  | II 79/2 | TSB     | -   |
| RG 68                                                       | NYDB | 100  | U 407   | TSB     | ++  |
| R 11                                                        | NYDB | 100  | U 410   | TSB     | +++ |
| M 8                                                         | NYDB | 100  | G12     | TSB     | ++  |
| M 29                                                        | NYDB | 100  | G 53    | TSB     | -   |
| SLU 1                                                       | TSB  |      | T 69039 | PDB     | -   |
| SLU 2                                                       | TSB  |      | MAS 35  | PDB     | -   |
| SLU 3                                                       | TSB  | ***  | IK 726  | PDB     | -   |
| SLU 4                                                       | TSB  |      | FZB 53  | TSB/GYM | -   |
| SLU 5                                                       | TSB  |      |         |         |     |