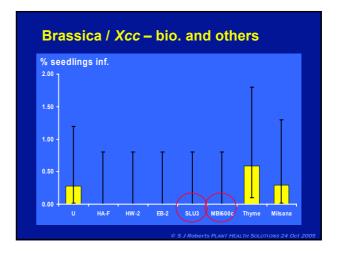

| Inhibition of growth of Xcc on agar by culture supernatants |      |      |         |         |     |
|-------------------------------------------------------------|------|------|---------|---------|-----|
|                                                             |      |      |         |         |     |
| MBI 600                                                     | TSB  | ++++ | 1112    | TSB     | -   |
| Serenade                                                    | TSB  | ***  | E 11    | TSB     | -   |
| FZB 24                                                      | TSB  | ++++ | E 183   | TSB     | -   |
| MSMX                                                        | TSB  | 100  | IA6     | TSB     | -   |
| Fus. 351/2                                                  | PDB  |      | I 124 b | TSB     | -   |
| RG 6                                                        | NYDB | 100  | II 79/2 | TSB     | -   |
| RG 68                                                       | NYDB | 100  | U 407   | TSB     | ++  |
| R 11                                                        | NYDB | 100  | U 410   | TSB     | +++ |
| M 8                                                         | NYDB | 100  | G12     | TSB     | ++  |
| M 29                                                        | NYDB | 100  | G 53    | TSB     | -   |
| SLU 1                                                       | TSB  |      | T 69039 | PDB     | -   |
| SLU 2                                                       | TSB  |      | MAS 35  | PDB     | -   |
| SLU 3                                                       | TSB  | ***  | IK 726  | PDB     | -   |
| SLU 4                                                       | TSB  |      | FZB 53  | TSB/GYM | -   |
| SLU 5                                                       | TSB  |      |         |         |     |