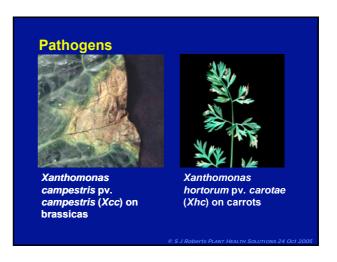

| Inhibition of growth of Xcc on agar by culture supernatants |      |      |         |         |     |
|-------------------------------------------------------------|------|------|---------|---------|-----|
|                                                             |      |      |         |         |     |
| MBI 600                                                     | TSB  | ++++ | 1112    | TSB     | -   |
| Serenade                                                    | TSB  | ***  | E 11    | TSB     | -   |
| FZB 24                                                      | TSB  | ++++ | E 183   | TSB     | -   |
| MSMX                                                        | TSB  | 100  | IA6     | TSB     | -   |
| Fus. 351/2                                                  | PDB