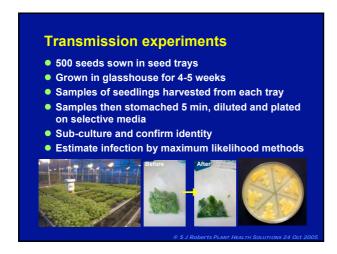

| NYDB | 100  | U 410   | TSB     | +++ |
| M 8                                                         | NYDB | 100  | G12     | TSB     | ++  |
| M 29                                                        | NYDB | 100  | G 53    | TSB     | -   |
| SLU 1                                                       | TSB  |      | T 69039 | PDB     | -   |
| SLU 2                                                       | TSB  |      | MAS 35  | PDB     | -   |
| SLU 3                                                       | TSB  | ***  | IK 726  | PDB     | -   |
| SLU 4                                                       | TSB  |      | FZB 53  | TSB/GYM | -   |
| SLU 5                                                       | TSB  |      |         |         |     |