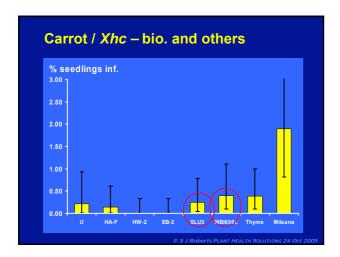

| Inhibition of growth of Xcc on agar by culture supernatants |      |      |         |         |     |
|-------------------------------------------------------------|------|------|---------|---------|-----|
|                                                             |      |      |         |         |     |
| MBI 600                                                     | TSB  | ++++ | 1112    | TSB     | -   |
| Serenade                                                    | TSB  | ***  | E 11    | TSB     | -   |
| FZB 24                                                      | TSB  | ++++ | E 183   | TSB     | -   |
| MSMX                                                        | TSB  | 100  | IA6     | TSB     | -   |
| Fus. 351/2                                                  | PDB  |      | I 124 b | TSB     | -   |
| RG 6                                                        | NYDB | 100  | II 79/2 | TSB     | -   |
| RG 68                                                       | NYDB | 100  | U 407   | TSB     | ++  |
| R 11                                                        | NYDB | 100  | U 410   | TSB     | +++ |
| M 8                                                         | NYDB | 100  | G12     | TSB     | ++  |
| M 29                                                        | NYDB | 100  | G 53    | TSB     | -   |
| SLU 1                                                       | TSB  |      | T 69039 | PDB     | -   |
| SLU 2                                                       | TSB  |      | MAS 35  | PDB     | -   |
| SLU 3                                                       | TSB  | ***  | IK 726  | PDB     | -   |
| SLU 4                                                       | TSB  |      | FZB 53  | TSB/GYM | -   |
| SLU 5                                                       | TSB  |      |         |         |     |